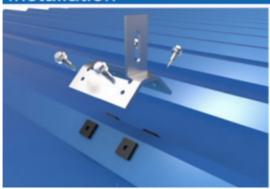

# Xiamen Tripsolar Metal Roof Solar Mounting





| Install site            | Metal, tin roof top             |  |  |
|-------------------------|---------------------------------|--|--|
| Max wind speed          | Up to 60m/s                     |  |  |
| Snow load               | Up to 130mph(60m/s)             |  |  |
| Solar panel orientation | Landscape, vertical             |  |  |
| Application module      | Framed or frameless solar panel |  |  |
| Fasteners material      | Stainless steel                 |  |  |
| Color                   | Natural                         |  |  |
| Survival life           | More than 20 years              |  |  |

## Installation















#### **Producing Procedure**











### **Company Profile**









#### Certificates



















Phone: 18256951005

Skype:Anna

Whatsapp:+ 86 18256951005

Weichat:+ 86 18256951005