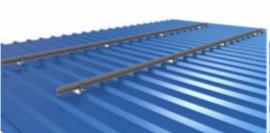

# Xiamen Tripsolar Metal Roof Solar Mounting

| Install site            | Metal, tin roof top             |  |  |
|-------------------------|---------------------------------|--|--|
| Max wind speed          | Up to 60m/s                     |  |  |
| Snow load               | Up to 130mph(60m/s)             |  |  |
| Solar panel orientation | Landscape, vertical             |  |  |
| Application module      | Framed or frameless solar panel |  |  |
| Fasteners material      | Stainless steel                 |  |  |
| Color                   | Natural                         |  |  |
| Survival life           | More than 20 years              |  |  |

## Installation