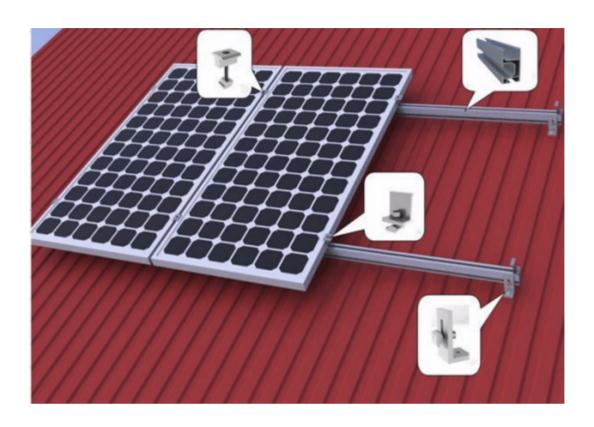

# Xiamen Tripsolar Metal Roof Solar Mounting





| Install site            | Metal, tin roof top             |  |  |
|-------------------------|---------------------------------|--|--|
| Max wind speed          | Up to 60m/s                     |  |  |
| Snow load               | Up to 130mph(60m/s)             |  |  |
| Solar panel orientation | Landscape, vertical             |  |  |
| Application module      | Framed or frameless solar panel |  |  |
| Fasteners material      | Stainless steel                 |  |  |
| Color                   | Natural                         |  |  |
| Survival life           | More than 20 years              |  |  |

## Installation















#### **Producing Procedure**











### **Company Profile**









#### Certificates



















Phone: 18256951005

Skype:Anna

Whatsapp:+