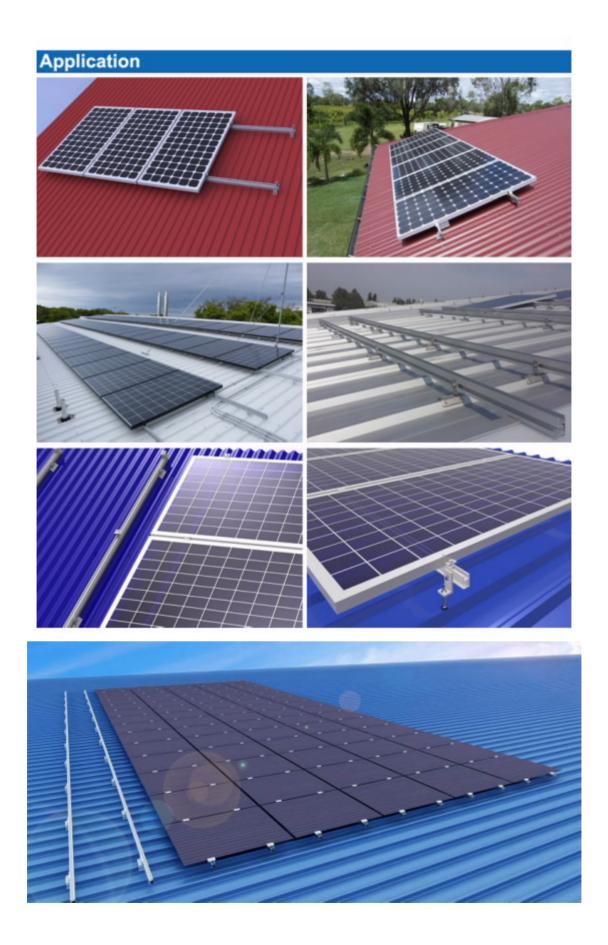

# Xiamen Tripsolar Metal Roof Solar Mounting

| Install site            | Metal, tin roof top             |  |  |
|-------------------------|---------------------------------|--|--|
| Max wind speed          | Up to 60m/s                     |  |  |
| Snow load               | Up to 130mph(60m/s)             |  |  |
| Solar panel orientation | Landscape, vertical             |  |  |
| Application module      | Framed or frameless solar panel |  |  |
| Fasteners material      | Stainless steel                 |  |  |
| Color                   | Natural                         |  |  |
| Survival life           | More than 20 years              |  |  |

## Installation