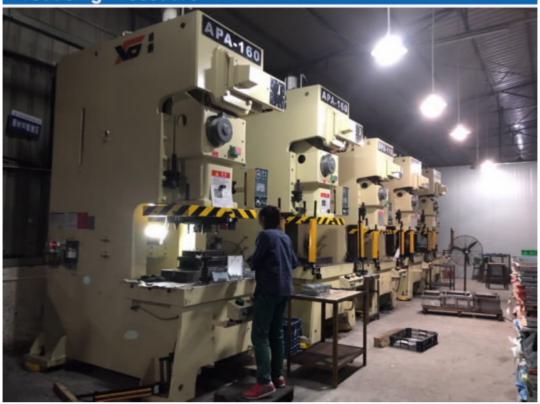

# Xiamen Tripsolar Metal Roof Solar Mounting





| Install site            | Metal, tin roof top             |  |  |
|-------------------------|---------------------------------|--|--|
| Max wind speed          | Up to 60m/s                     |  |  |
| Snow load               | Up to 130mph(60m/s)             |  |  |
| Solar panel orientation | Landscape, vertical             |  |  |
| Application module      | Framed or frameless solar panel |  |  |
| Fasteners material      | Stainless steel                 |  |  |
| Color                   | Natural                         |  |  |
| Survival life           | More than 20 years              |  |  |

## Installation















#### **Producing Procedure**











### **Company Profile**









#### Certificates



















Phone: 18256951005

Skype:Anna

Whatsapp:+ 86 18256951005

Weichat:+ 86 18256951005