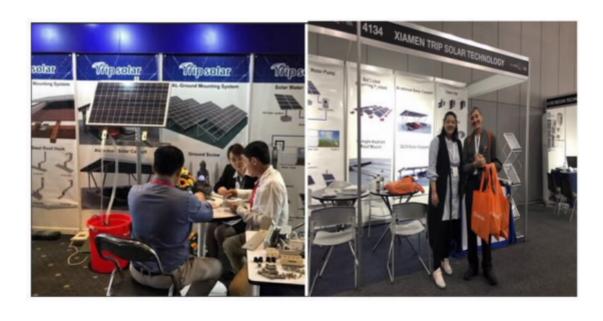

# Xiamen Tripsolar Metal Roof Solar Mounting





| Install site            | Metal, tin roof top             |  |  |
|-------------------------|---------------------------------|--|--|
| Max wind speed          | Up to 60m/s                     |  |  |
| Snow load               | Up to 130mph(60m/s)             |  |  |
| Solar panel orientation | Landscape, vertical             |  |  |
| Application module      | Framed or frameless solar panel |  |  |
| Fasteners material      | Stainless steel                 |  |  |
| Color                   | Natural                         |  |  |
| Survival life           | More than 20 years              |  |  |

## Installation















#### **Producing Procedure**











### **Company Profile**









#### Certificates



















Phone: 18256951005

Skype:Anna

Whatsapp:+ 86 18256951005

Weichat:+ 86 18256951005