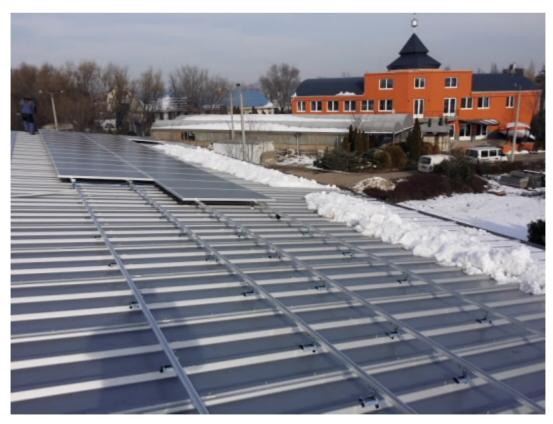

# Xiamen Tripsolar Metal Roof Solar Mounting





| Install site            | Metal, tin roof top             |  |  |
|-------------------------|---------------------------------|--|--|
| Max wind speed          | Up to 60m/s                     |  |  |
| Snow load               | Up to 130mph(60m/s)             |  |  |
| Solar panel orientation | Landscape, vertical             |  |  |
| Application module      | Framed or frameless solar panel |  |  |
| Fasteners material      | Stainless steel                 |  |  |
| Color                   | Natural                         |  |  |
| Survival life           | More than 20 years              |  |  |

## Installation















#### **Producing Procedure**











### **Company Profile**









#### Certificates



















Phone: 18256951005

Skype:Anna

Whatsapp:+ 8