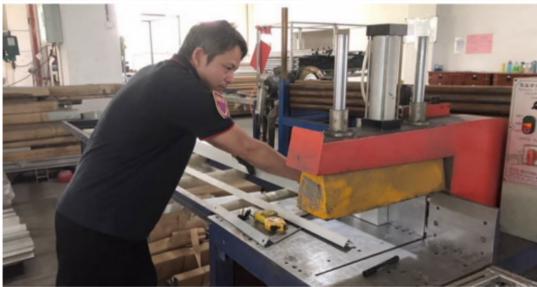

# Xiamen Tripsolar Metal Roof Solar Mounting





| Install site            | Metal, tin roof top             |  |  |
|-------------------------|---------------------------------|--|--|
| Max wind speed          | Up to 60m/s                     |  |  |
| Snow load               | Up to 130mph(60m/s)             |  |  |
| Solar panel orientation | Landscape, vertical             |  |  |
| Application module      | Framed or frameless solar panel |  |  |
| Fasteners material      | Stainless steel                 |  |  |
| Color                   | Natural                         |  |  |
| Survival life           | More than 20 years              |  |  |

## Installation















#### **Producing Procedure**











### **Company Profile**









#### Certificates



















Phone: 18256951005

Skype:Anna

Whatsapp:+ 86 18256951005

Weichat:+ 86 18256951005