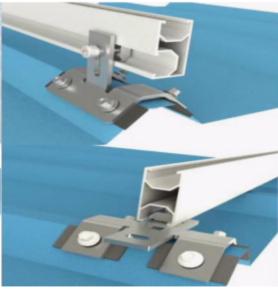

# Xiamen Tripsolar Metal Roof Solar Mounting





| Install site            | Metal, tin roof top             |  |  |
|-------------------------|---------------------------------|--|--|
| Max wind speed          | Up to 60m/s                     |  |  |
| Snow load               | Up to 130mph(60m/s)             |  |  |
| Solar panel orientation | Landscape, vertical             |  |  |
| Application module      | Framed or frameless solar panel |  |  |
| Fasteners material      | Stainless steel                 |  |  |
| Color                   | Natural                         |  |  |
| Survival life           | More than 20 years              |  |  |

## Installation















#### **Producing Procedure**











### **Company Profile**









#### Certificates



















Phone: 18256951005

Skype:Anna

Whatsapp:+ 86 18256951005

Weichat:+ 86 18256951005