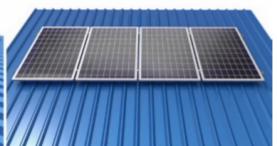

# Xiamen Tripsolar Metal Roof Solar Mounting

| Install site            | Metal, tin roof top             |  |  |
|-------------------------|---------------------------------|--|--|
| Max wind speed          | Up to 60m/s                     |  |  |
| Snow load               | Up to 130mph(60m/s)             |  |  |
| Solar panel orientation | Landscape, vertical             |  |  |
| Application module      | Framed or frameless solar panel |  |  |
| Fasteners material      | Stainless steel                 |  |  |
| Color                   | Natural                         |  |  |
| Survival life           | More than 20 years              |  |  |

## Installation