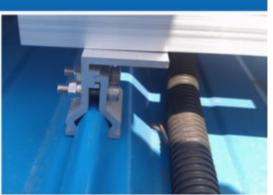

# Xiamen Tripsolar Metal Roof Solar Mounting





| Install site            | Metal, tin roof top             |  |  |
|-------------------------|---------------------------------|--|--|
| Max wind speed          | Up to 60m/s                     |  |  |
| Snow load               | Up to 130mph(60m/s)             |  |  |
| Solar panel orientation | Landscape, vertical             |  |  |
| Application module      | Framed or frameless solar panel |  |  |
| Fasteners material      | Stainless steel                 |  |  |
| Color                   | Natural                         |  |  |
| Survival life           | More than 20 years              |  |  |

## Installation















#### **Producing Procedure**











### **Company Profile**









#### Certificates



















Phone: 18256951005

Skype:Anna

Whatsapp:+ 86 18256951005

Weichat:+ 86 18256951005