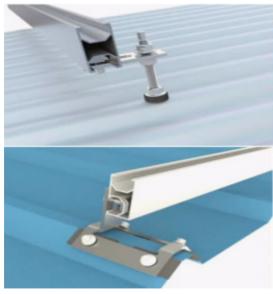

# Xiamen Tripsolar Metal Roof Solar Mounting





| Install site            | Metal, tin roof top             |  |  |
|-------------------------|---------------------------------|--|--|
| Max wind speed          | Up to 60m/s                     |  |  |
| Snow load               | Up to 130mph(60m/s)             |  |  |
| Solar panel orientation | Landscape, vertical             |  |  |
| Application module      | Framed or frameless solar panel |  |  |
| Fasteners material      | Stainless steel                 |  |  |
| Color                   | Natural                         |  |  |
| Survival life           | More than 20 years              |  |  |

## Installation















#### **Producing Procedure**











### **Company Profile**









#### Certificates



















Phone: 18256951005

Skype:Anna

Whatsapp:+ 86 18256951005

Weichat:+ 86 18256951005